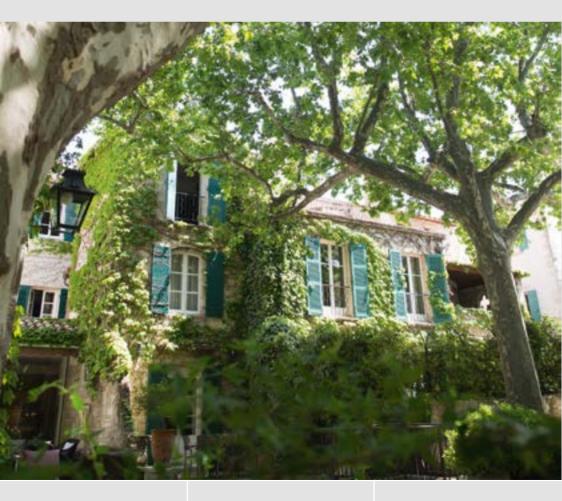

# Le Prieuré

# LE PRIEURÉ'S HISTORY

In 1332, Cardinal Arnaud de Via, one of the richest Princes of the Church, from Cahors, nephew of Pope John XXII, had a Palace built, it was then said a Livery, in Villeneuve.

In 1333, two years before his death, he donated part of his Livery to a Chapter of twelve canons, twelve Benefit priests and two deacons administered by a Dean, to found a Priory.

The Canons built the Cloister on part of the Court of Honour of the Cardinalice Livery and added to the Chapel a powerful fortified tower, raised on the same street of the Village.

It was only later that they managed to deflect the street and were able to close the ground floor of the tower, which allowed them to transport the Master Altar to enlarge the Church.