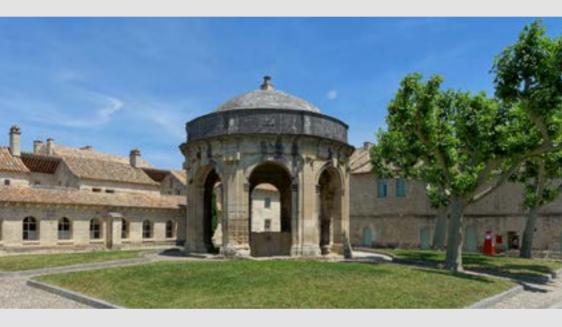

### VAL DE BÉNÉDICTION PONTIFICAL CHARTERHOUSE

Founded by Pope Innocent VI in 1356, the Charterhouse of Villeneuve is one of the largest and most remarkable monasteries of the Order of the Chartreux with a church, three cloisters and forty cells, its many gardens or the chapel decorated with frescoes of the famous painter of the Palace of the Popes, Matteo Giovannetti.