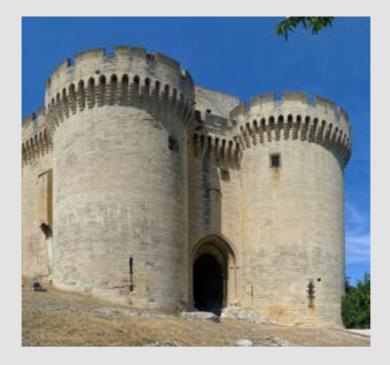

#### LE FORT SAINT-ANDRÉ

This fortress was erected by the kings of France in the 14<sup>th</sup> century to protect the abbey and the village of Saint-André. Visit the Twin Towers, the Tower of Masks, the Romanesque chapel Notre-Dame de Belvezet. From the round road: panoramic views of Villeneuve, Avignon, the Rhone Valley, Mont Ventoux and the Alpilles.