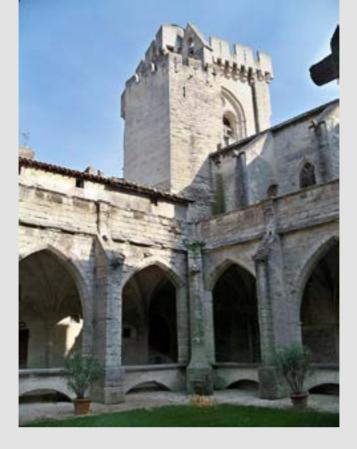

The Canons built the Cloister on part of the Court of Honour of the Cardinalice Livery and added to the Chapel a powerful fortified tower, raised on the same street of the Village.

It was only later that they managed to deflect the street and were able to close the ground floor of the tower, which allowed them to transport the Master Altar to enlarge the Church.

#### **COLLEGIATE CHURCH NOTRE-DAME**

The Collegiate Notre Dame was built in 1330 by Cardinal Arnaud de Via, nephew of Pope John XXII. It was the chapel of a monastery of canons founded by the cardinal.

The cloister, leaning to the north, served the other buildings of the monastery.