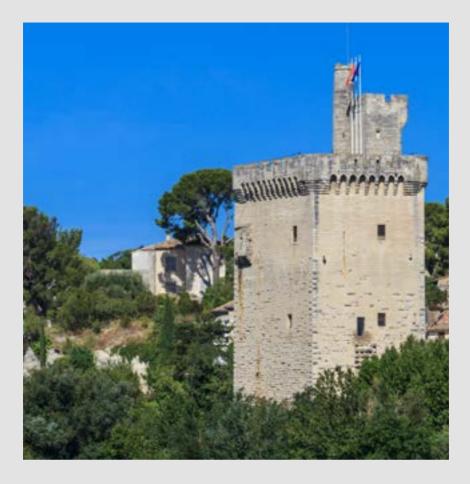

### PHILIPPE LE BEL TOWER

This imposing dungeon is the only remnant of a fortress built in the 13<sup>th</sup> century on the orders of the King of France, Philip IV the Bel, at the entrance to the Pont d'Avignon to control access. It was therefore of vital strategic importance in the medieval South. Beautiful vaulted rooms host art exhibitions. From the roof terrace: exceptional panorama of Villeneuve lez Avignon, Avignon and the Rhone Valley.